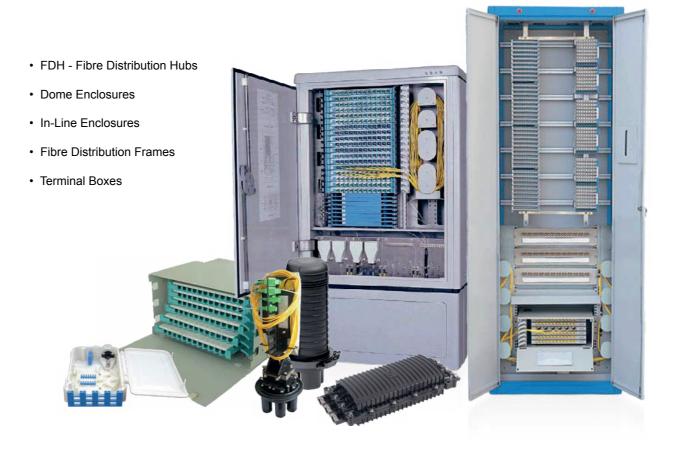

Outdoor Fibre Management
Outdoor fibre management products vary from one application to another and in requirement to project size, therefore the proposed products are generalised and may or may not be applicable to all FTTx applications. Linxcom can design and manufacture any fibre enclosure, distribution hub or outdoor cabinet, for any requirement for any application.

Indoor Fibre Management
Indoor fibre management products vary from one application to another and in requirement to project size, therefore the proposed products are generalised and may or may not be applicable to all FTTx applications. Linxcom can design and manufacture any fibre enclosure, patch panel or termination box, for any requirement for any application.

- · LGX Patch Panels
- · Termination Boxes
- Faceplates
- Sliding Patch Panels
- · High Density Patch Panels

More fibre management products can be found in the Fibre Optic Passive section.

For more information on any Indoor or Outdoor Fibre Management, please contact us for a copy of our FTTx Catalogue.