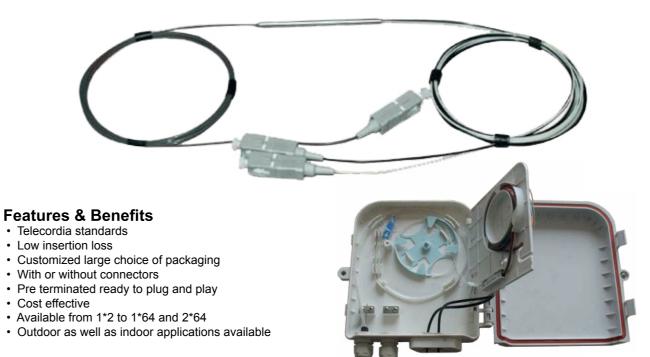

#### **Splitters**

Splitters are major components in a Passive Optical Network (PON). The appearance and the boxing of the splitter vary from application and operators to another however the benefit and features are mainly the same. To keep ourselves as flexible as we are, Linxcom offer a full range of regular and customised splitters products; PLC LGX splitter, Outdoor box splitter, enclosure splitter, PLC bare splitter, fan-out splitter, with and without connectors.

Outdoor Fibre Management
Outdoor fibre management products vary from one application to another and in requirement to project size, therefore the proposed products are generalised and may or may not be applicable to all FTTx applications. Linxcom can design and manufacture any fibre enclosure, distribution hub or outdoor cabinet, for any requirement for any application.

Indoor Fibre Management
Indoor fibre management products vary from one application to another and in requirement to project size, therefore the proposed products are generalised and may or may not be applicable to all FTTx applications. Linxcom can design and manufacture any fibre enclosure, patch panel or termination box, for any requirement for any application.