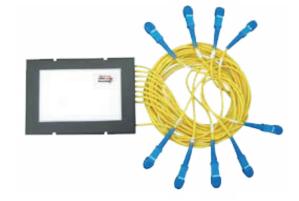

#### **Splitters**

Splitters are major components in a Passive Optical Network (PON). The appearance and the boxing of the splitter vary from application and operators to another however the benefit and features are mainly the same. To keep ourselves as flexible as we are, Linxcom offer a full range of regular and customised splitters products; PLC LGX splitter, Outdoor box splitter, enclosure splitter, PLC bare splitter, fan-out splitter, with and without connectors.