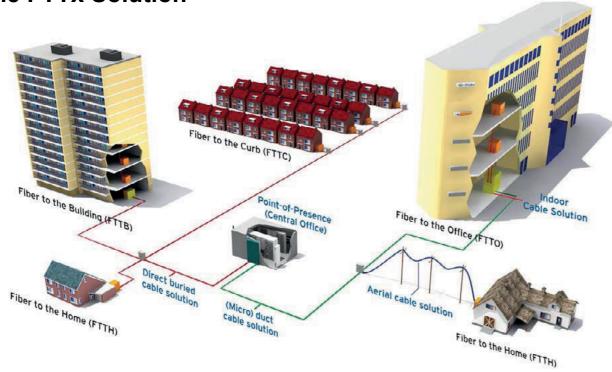

#### The FTTx Solution

### Fibre to the Building (FTTB)

- Pre-terminated CablesBend Insensitive Patch Cords
- · Shuttered adapters
- Indoor FTTH cables
- FDH
- Wall Boxes
- · Wall Termination Boxes

# Point-of-Presence (Central Office)

- Optical Distribution frame
- Network & Server Racks
- High Density/Standard Patch Panels
- MPO/MTP
- Standard Components
- Loose Tube, Tight Buffered & Breakout Cables
- · Active, CWDMs and Splitters

### Fibre to the Office (FTTO)

- SFPs, XFPs, FO Switch Converters, FO switches
- Pre-terminated Cables
- Bend Insensitive Patch Cords
- Shuttered adapters
- Indoor FTTH cables
- FDH
- · Wall Boxes

### Fibre to the Home (FTTH)

- Bend Insensitive Pigtails
- · Bend Insensitive Patch Cords
- Shuttered adaptersIndoor FTTH cables
- FDH
- · Wall Termination Boxes

### Fibre to the Curb (FTTC)

- Boxed Splitters, CWDMs
- Steel tape armoured, Wired armoured, Dual sheath, Aerial cables
- Outdoor FDH/Termination Boxes
- · Standard Components