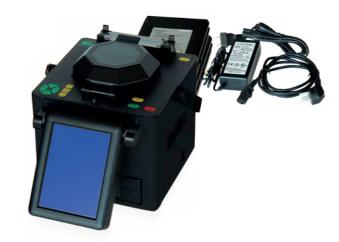

# FTTx Tools, Slicing, Test Equipment & Accessories We offer many tool and accessory products that are applicable for a FTTx application. Below we have outlined a few of the

most commonly used in FTTx.

#### **Fusion Splicer**

**Termination Kits** 

**Tools** 