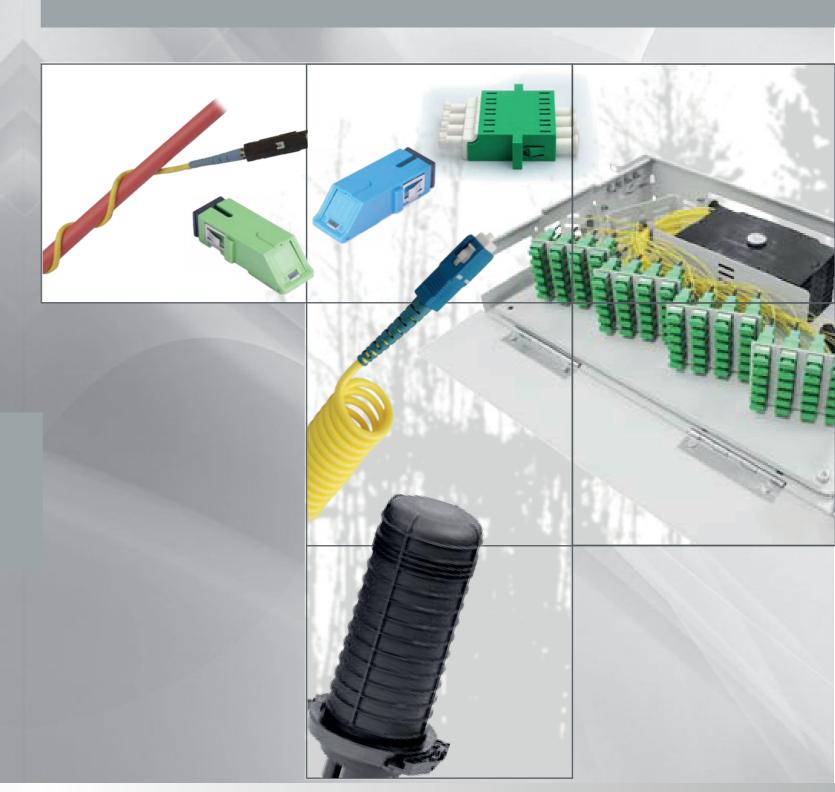

### FTTX - Splitters / CWDM

#### **Splitters**

Splitters are major components in a Passive Optical Network (PON). The appearance and the boxing of the splitter vary from application and operators to another however the benefit and features are mainly the same. To keep ourselves as flexible as we are, Linxcom offer a full range of regular and customised splitters products; PLC LGX splitter, Outdoor box splitter, enclosure splitter, PLC bare splitter, fan-out splitter, with and without connectors.

#### **CWDMs**

Linxcom is capable to manufacture and supply a CWDM with up to 18 channels, the CWDM with 18 channels is an optical multiplexer that can multiplex up to 18 CWDM sources on a single optical with only 6dB insertion loss. The CWDM filter has high channel isolation and can therefore be used in a bi-directional system. The module can be used as multiplexer or de-multiplexer. The CWDM can be used along with other active components that Linxcom supply as SFPs, Media converters (slots and/or standalone).

#### **Features & Benefits**

- · 18 channels per fiber
- 6dB link insertion loss
- · Bi-directional
- Available wavelength: from 1271 to 1611nm
- · Can be used as multiplexer or de-multiplexer
- · Channel spacing 20nm
- Return loss: >45dB
- Directivity: >45dB
- · Adjacent Channel Isolation: >30dB