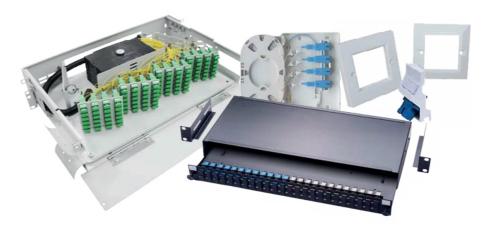

Indoor Fibre Management
Indoor fibre management products vary from one application to another and in requirement to project size, therefore the proposed products are generalised and may or may not be applicable to all FTTx applications. Linxcom can design and manufacture any fibre enclosure, patch panel or termination box, for any requirement for any application.

- · LGX Patch Panels
- · Termination Boxes
- Faceplates
- Sliding Patch Panels
- · High Density Patch Panels

More fibre management products can be found in the Fibre Optic Passive section.

For more information on any Indoor or Outdoor Fibre Management, please contact us for a copy of our FTTx Catalogue.