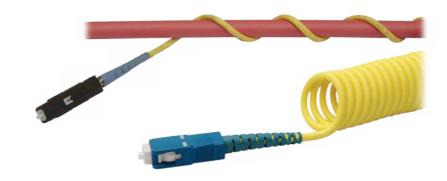

50

FTTX - Cable FTTX - Enclosures

Indoor Figure 8 with FRP FTTx Cable
Linxcom offer a very useful indoor FTTx cable which is perfect for laying under carpets and in corners to reach the fibre optic terminal boxes and wall outlets.

#### **Outdoor FTTx Cable**

Loose Tube, Armoured and drop cables are also used for FTTH applications. Linxcom's outdoor cables are installed in multitude of FTTx projects in Europe, Africa, Middle East as well as Asia.

#### **Pre-Terminated Cables & MTP/MTP Solutions**

- · Factory terminated & tested with guaranteed quality
- · High density to dramatically save space
- Installer-friendly to save time & money
- · Optimize network performance
- · Maximize lifespan
- · Design caters for up-scaling needs and future technologies growth
- · The best solution, covers all fibre optic cabling needs in all areas of FTTx

#### **FTTx Assemblies**

- · Bend-insensitive Patch Cords
- · BendSafe Patch Cords
- · Armoured Patch Cords