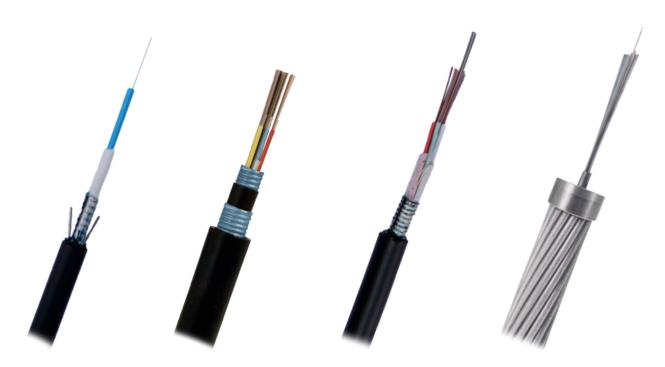

50

FTTX - Cable FTTX - Enclosures

Indoor Figure 8 with FRP FTTx Cable
Linxcom offer a very useful indoor FTTx cable which is perfect for laying under carpets and in corners to reach the fibre optic terminal boxes and wall outlets.

#### **Outdoor FTTx Cable**

Loose Tube, Armoured and drop cables are also used for FTTH applications. Linxcom's outdoor cables are installed in multitude of FTTx projects in Europe, Africa, Middle East as well as Asia.

More fibre optic cable can be found in the Fibre Optic Passive section of this catalogue.

For more information on any FTTx Cable, please contact us for a copy of our FTTx or Fibre Optic Cable Catalogue.